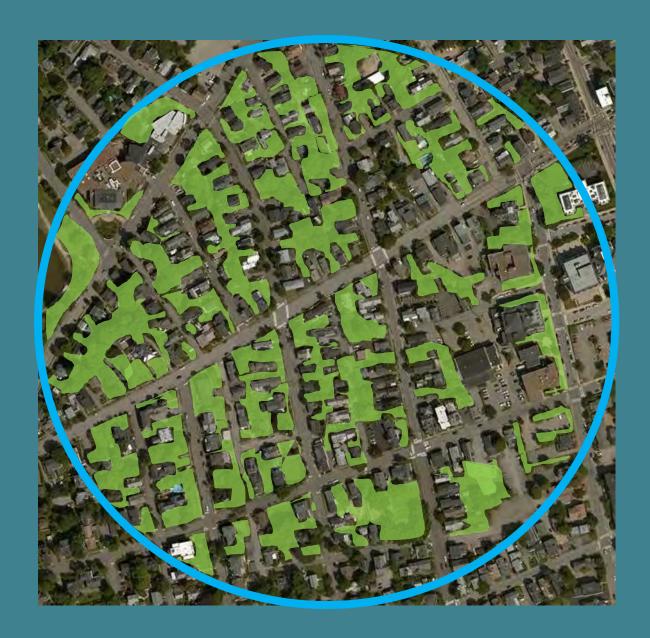

#### Why does it matter?

Stormwater runoff causes or contributes to over

?

of NH's water pollution problems.