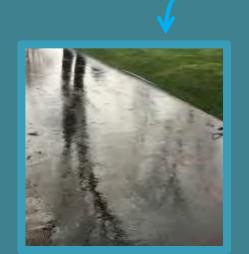

#### Why does it matter?

Stormwater runoff causes or contributes to over

?

of NH's water pollution problems.