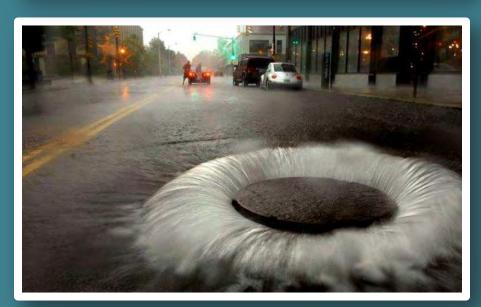

#### Two Issues

POLLUTANT TRANSPORT

EXCESS RUNOFF

#### Why does it matter?

Stormwater runoff causes or contributes to over

?

of NH's water pollution problems.