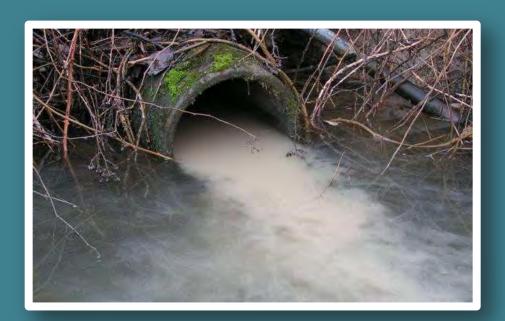

#### Two Issues

POLLUTANT TRANSPORT

EXCESS RUNOFF

#### Why does it matter?

Stormwater runoff causes or contributes to over

?

of NH's water pollution problems.