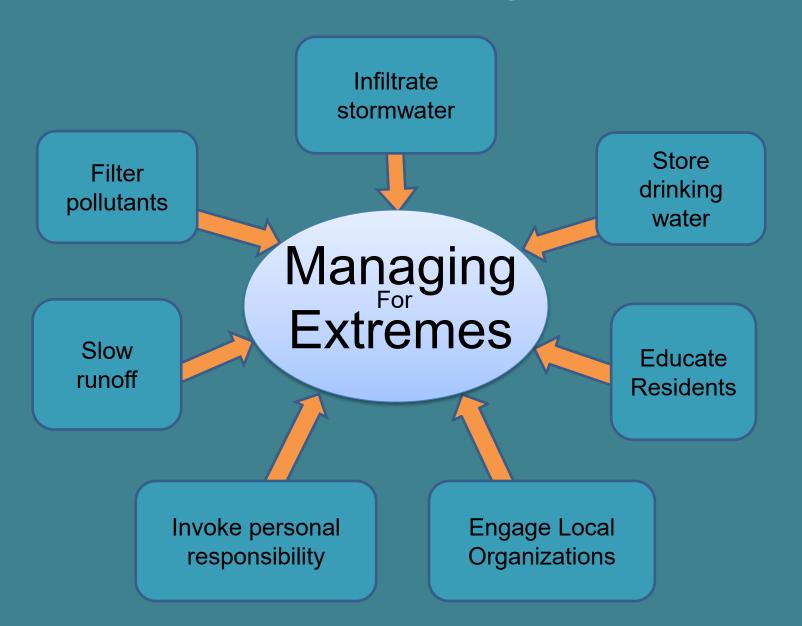

# Downpours and Drought: Managing for Extremes

Your land. Your water. Your solution.

Barbara McMillan & Lisa Loosigian, NH Department of Environmental Services

#### Two Issues

POLLUTANT TRANSPORT

EXCESS RUNOFF

#### Why does it matter?

Stormwater runoff causes or contributes to over

?

of NH's water pollution problems.