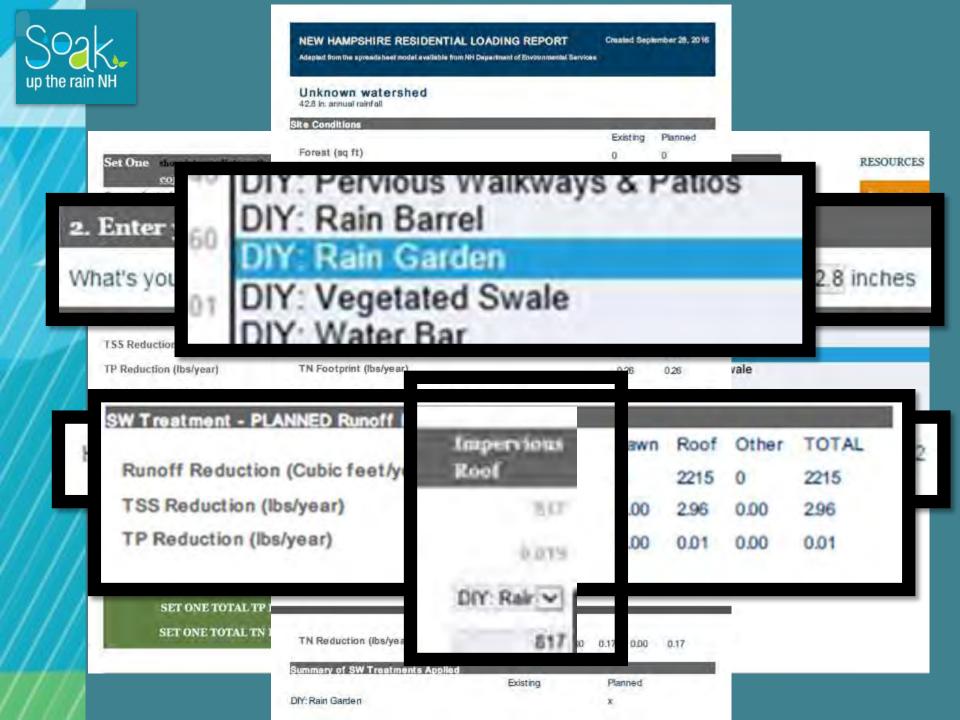

# Downpours and Drought: Managing for Extremes



Your land. Your water. Your solution.



Barbara McMillan & Lisa Loosigian, NH Department of Environmental Services



#### Two Issues

POLLUTANT TRANSPORT



EXCESS RUNOFF





#### Why does it matter?

Stormwater runoff causes or contributes to over

?

of NH's water pollution problems.





### Managing Sources





## Managing Sources





# Opportunities





#### Residential Stormwater













#### NH Homeowner's Guide





#### Holes & Stone













#### Collect & Direct











## Rain Garden





#### Driveway Infiltration Trench







## Rain Barrel





## Results



LOAD REDUCTION





## Program Goal

Residential stormwater management becomes as commonplace as recycling











## Partnerships

Everything in Between

Outreach & Education Only

Full Scale Assessment & BMP Installation Program





0

#### Web Presence



#### Web Presence





#### Partner Benefits

Classroom and field training

Project design and results

Installations



YOU can use any of the resources at <a href="https://www.soaknh.org">www.soaknh.org</a>.



#### Homeowner Role

- Provide the sites
- Cost share
- Complete maintenance
- Ambassadors





# SOAK Projects







# SOAK Projects





## SOAK Projects



### Soak Strategies





#### Questions or Comments?

# Have questions? Want to get involved?

Lisa Loosigian & Barbara McMillan, NHDES Watershed Assistance Section

lisaloosigian@