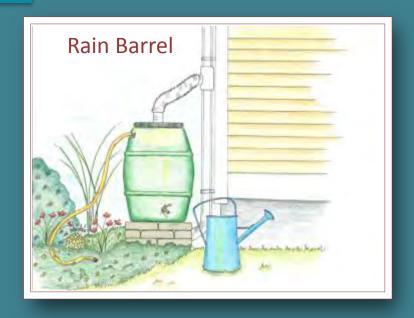

# Downpours and Drought: Managing for Extremes



Your land. Your water. Your solution.



Barbara McMillan & Lisa Loosigian, NH Department of Environmental Services



#### Two Issues

POLLUTANT TRANSPORT



EXCESS RUNOFF





#### Why does it matter?

Stormwater runoff causes or contributes to over

?

of NH's water pollution problems.





### Managing Sources





## Managing Sources





# Opportunities





#### Residential Stormwater













#### NH Homeowner's Guide





#### Holes & Stone













#### Collect & Direct











## Rain Garden





#### Driveway Infiltration Trench







## Rain Barrel





## Results



LOAD REDUCTION





## Program Goal

Residential stormwater management becomes as commonplace as recycling











## Partnerships

Everything in Between

Outreach & Education Only

Full Scale Assessment & BMP Installation Program





0

#### Web Presence



#### Web Presence





#### Partner Benefits

Classroom and field training

Project design and results

Installations



YOU can use any of the resources at <a href="https://www.soaknh.org">www.soaknh.org</a>.



#### Homeowner Role

- Provide the sites
- Cost share
- Complete maintenance
- Ambassadors





# SOAK Projects







# SOAK Projects





## SOAK Projects



### Soak Strategies





#### Questions or Comments?

# Hav