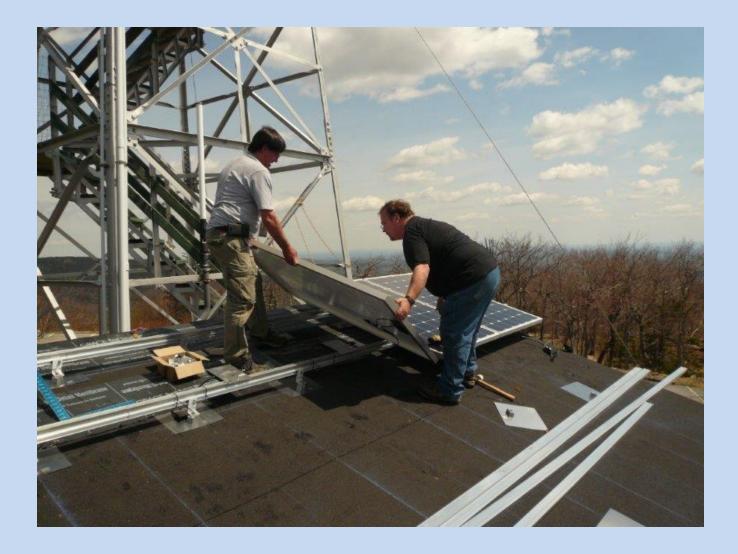

# Pack Monadnock Miller State Park

Solar Panels being installed on Pack Monadnock Air Monitoring Station