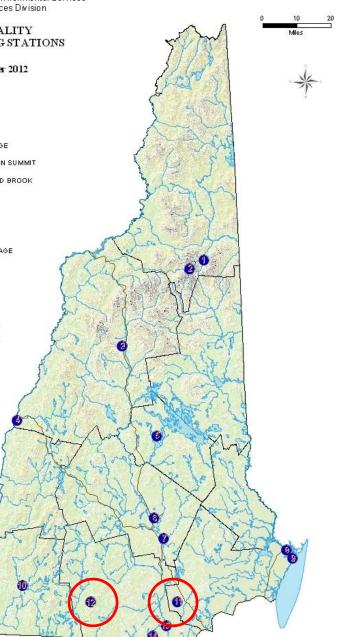

### AIR QUALITY MONITORING STATIONS

#### September 2012

1 GREENS GRANT [AMC/DES/USFS], CAMP DOD GE

2 SARGENTS PURCHASE [DES], MT WASHING TON SUMMIT

3 WOODSTOCK [DES/HBRF/CASTNET], HUBBARD BROOK

4 LEBANON AIRPORT [DES]

5 LACONIA [DES], GREEN STREET

6 CONCORD [DES], HAZEN DRIVE

7 PEMBROKE [DES], PEMBROKE HIGHWAY GARAGE

8 PORTSMOUTH [DES], PIERCE ISLAND

9 RYE [DES], SEACOAST SCIENCE CENTER

10 KEENE [DES], WATER STREET

11 LONDONDERRY [DES], MOOSE HILL SCHOOL

12 PETERBOROUGH [DES], MILLER STATE PARK

13 NASHUA [DES], CROWN STREET

14 NASHUA [DES], GILSON ROAD

Environmental Services How do we measure Air Pollution in New Hampshire?

NH Department of Environmental Services

## **Air Monitoring Stations**

- 14 different locations
- Measure various pollutants and meteorological parameters
- Ozone, nitrogen oxides, small particles, sulfur dioxide, carbon monoxide, and volatile organic compounds (VOCs)