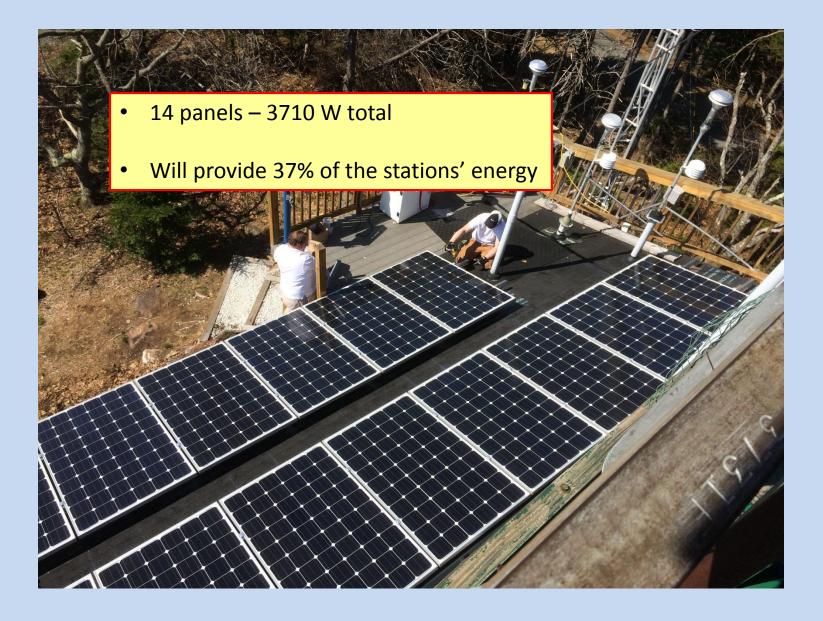

# Pack Monadnock Miller State Park

Solar Panels being installed on Pack Monadnock Air Monitoring Station