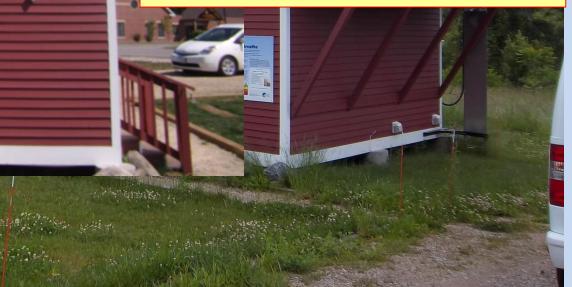

# Pack Monadnock Miller State Park

Solar Panels being installed on Pack Monadnock Air Monitoring Station