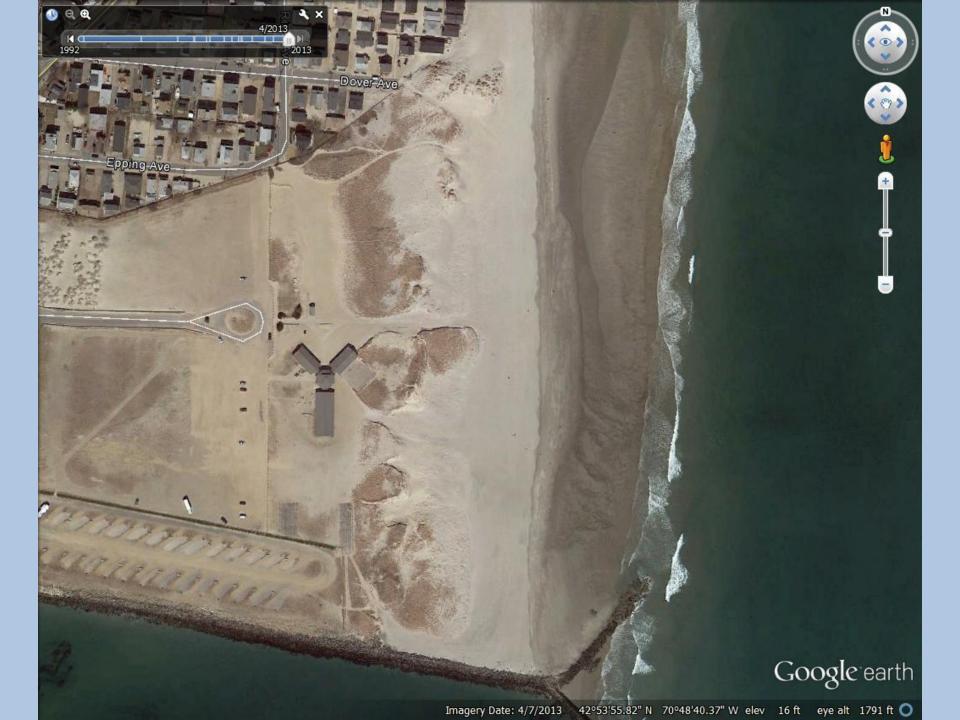

## Observations

- Dunes have widened and increased in height
- Symbolic fencing has enhanced vegetative growth
- Periodic dredging of the Hampton Harbor channel sediment has been deposited on both beaches
- Strong tidal storms shift sediment (accumulation and reduction)

## Importance of Robust Dune Systems

• Provides room for shifts in sediment - which maintains suitable nesting habitat for piping plovers

• Natural protection of oceanfront property (more effective than shoreline hardening)