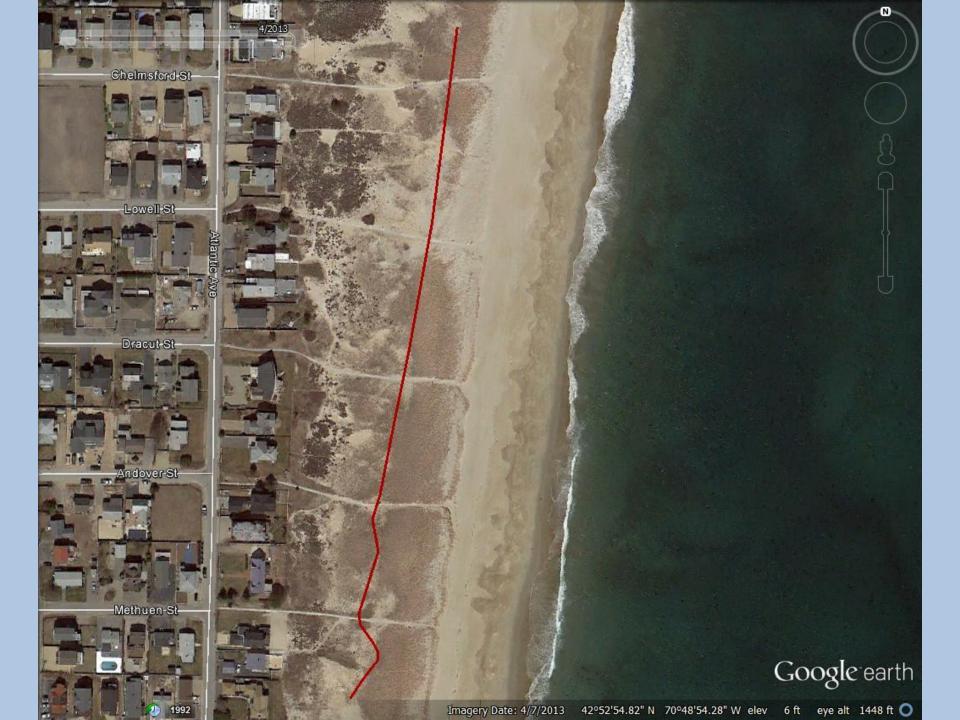

## Observations

- Dunes have widened and increased in height
- Symbolic fencing has enhanced vegetative growth
- Periodic dredging of the Hampton Harbor channel sediment has been deposited on both beaches
- Strong tidal storms shift sediment (accumulation and reduction)