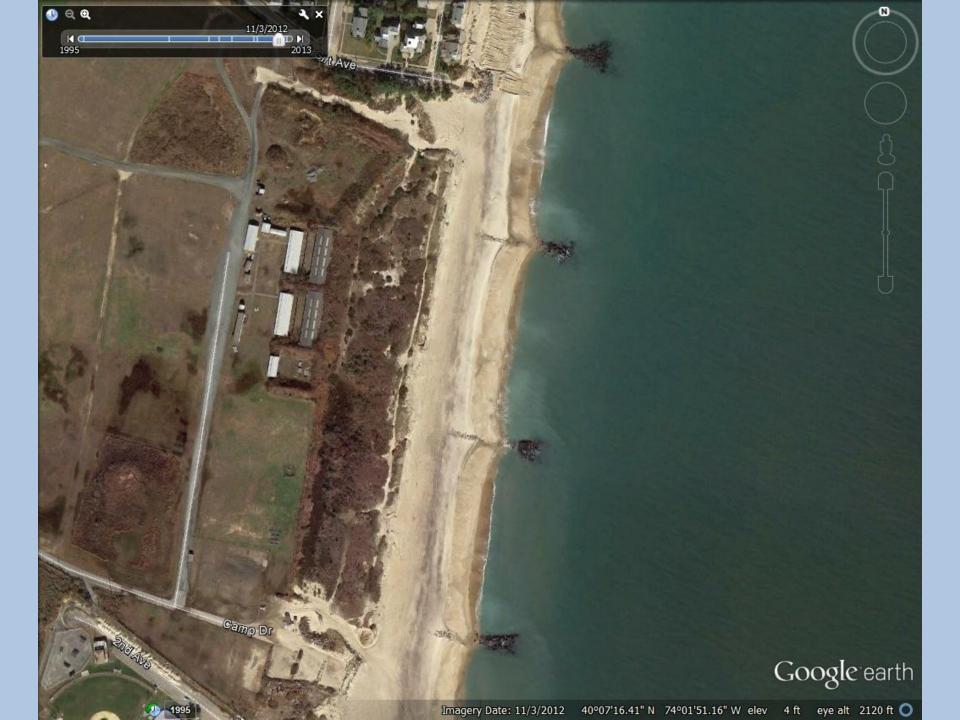

## Observations

- Dunes have widened and increased in height
- Symbolic fencing has enhanced vegetative growth
- Periodic dredging of the Hampton Harbor channel sediment has been deposited on both beaches
- Strong tidal storms shift sediment (accumulation and reduction)