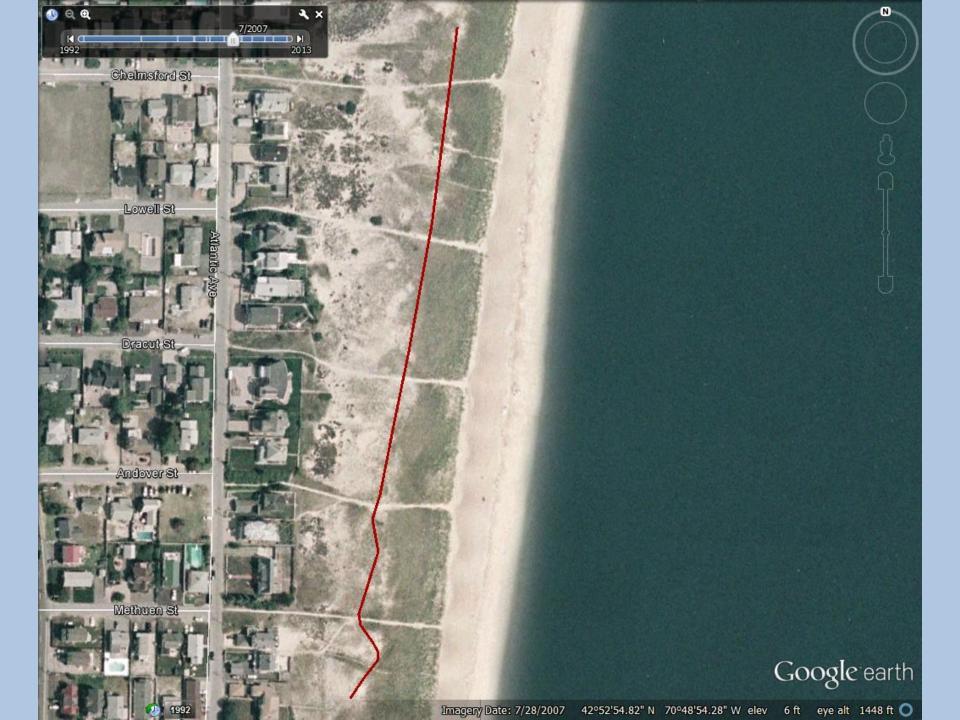

## Observations

- Dunes have widened and increased in height
- Symbolic fencing has enhanced vegetative growth
- Periodic dredging of the Hampton Harbor channel sediment has been deposited on both beaches
- Strong tidal storms shift sediment (accumulation and reduction)