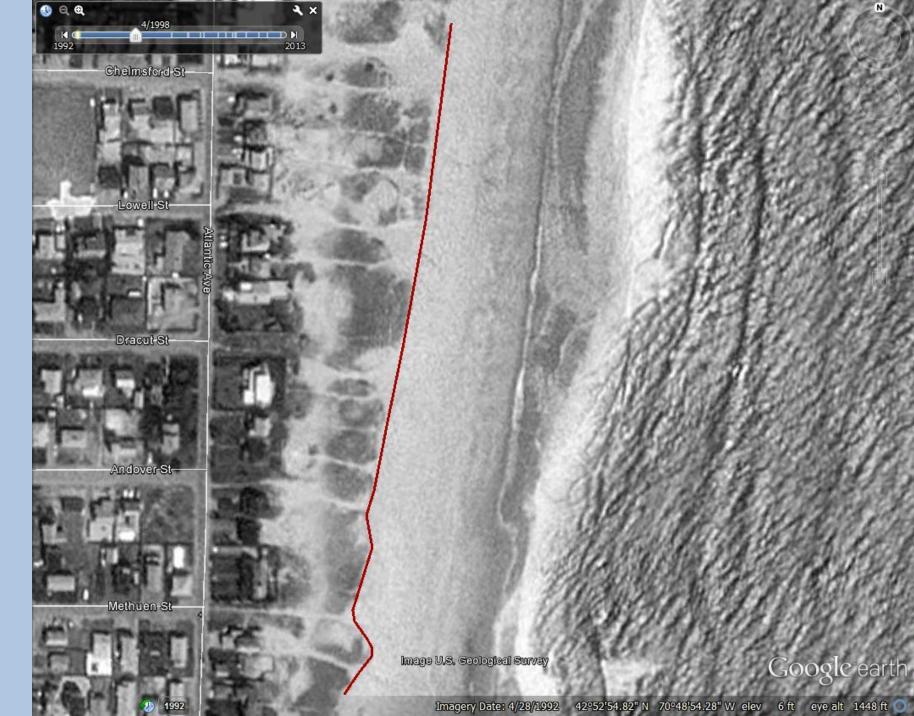

## Observations

- Dunes have widened and increased in height
- Symbolic fencing has enhanced vegetative growth
- Periodic dredging of the Hampton Harbor channel sediment has been deposited on both beaches
- Strong tidal storms shift sediment (accumulation and reduction)

🚯 ର୍ ପ୍

I¶ Œ 1992

Chelmsford St

Lowell St

Dracut St

Andover St

Methuen St

Atlantie Ave