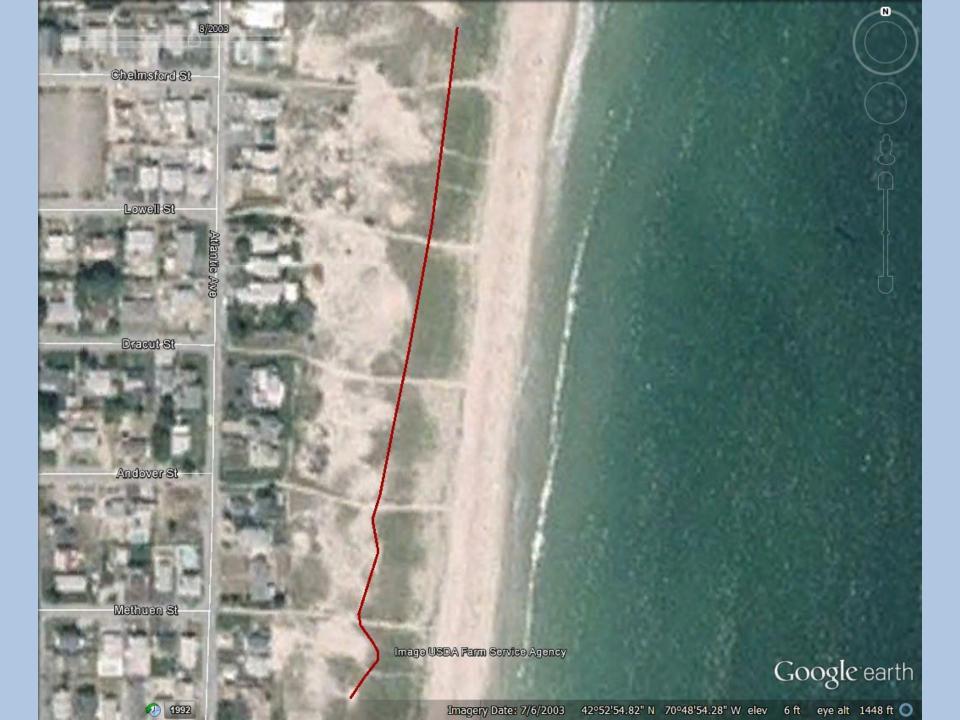

## Observations

- Dunes have widened and increased in height
- Symbolic fencing has enhanced vegetative growth
- Periodic dredging of the Hampton Harbor channel sediment has been deposited on both beaches
- Strong tidal storms shift sediment (accumulation and reduction)

A ×

12/2001 ► 2013 N

Google earth

Image U.S. Geological Survey

Rhe

Dover Ave

4/1992

Epping Ave