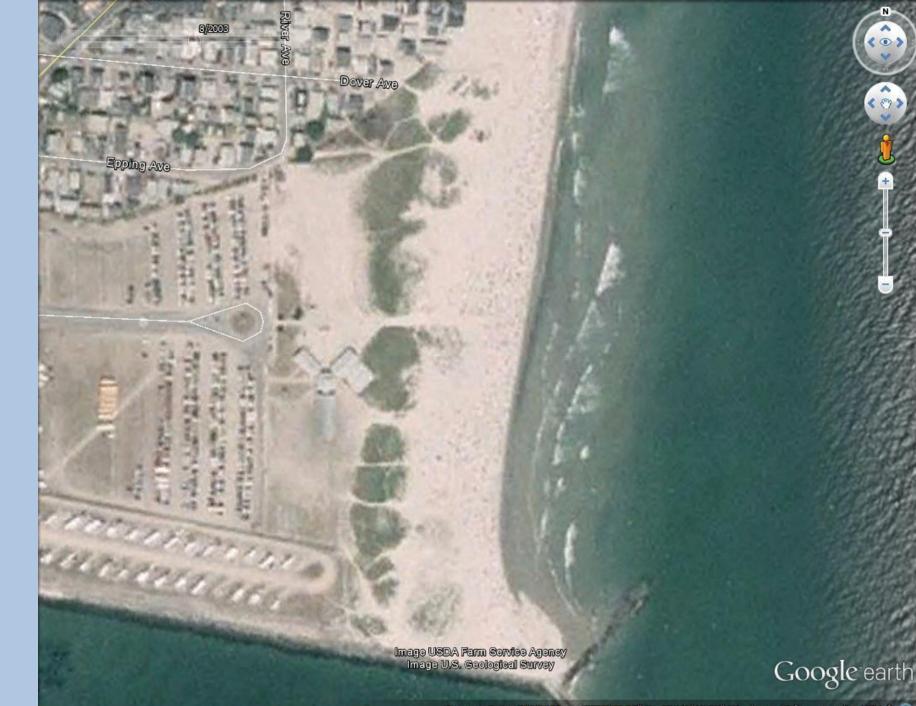

## Observations

- Dunes have widened and increased in height
- Symbolic fencing has enhanced vegetative growth
- Periodic dredging of the Hampton Harbor channel sediment has been deposited on both beaches
- Strong tidal storms shift sediment (accumulation and reduction)

## Importance of Robust Dune Systems

• Provides room for shifts in sediment - which maintains suitable nesting habitat for piping plovers

• Natural protection of oceanfront property (more effective than shoreline hardening)