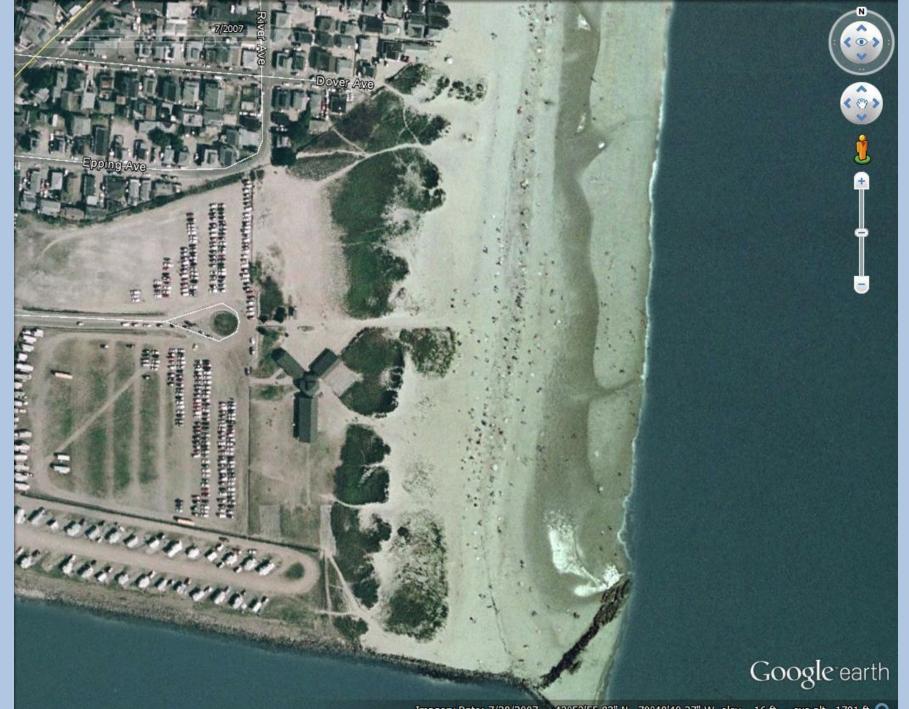

## Observations

- Dunes have widened and increased in height
- Symbolic fencing has enhanced vegetative growth
- Periodic dredging of the Hampton Harbor channel sediment has been deposited on both beaches
- Strong tidal storms shift sediment (accumulation and reduction)

## Importance of Robust Dune Systems

• Provides room for shifts in sediment - which maintains suitable nesting habitat for piping plovers

• Natural protection of oceanfront property (more effective than shoreline hardening)