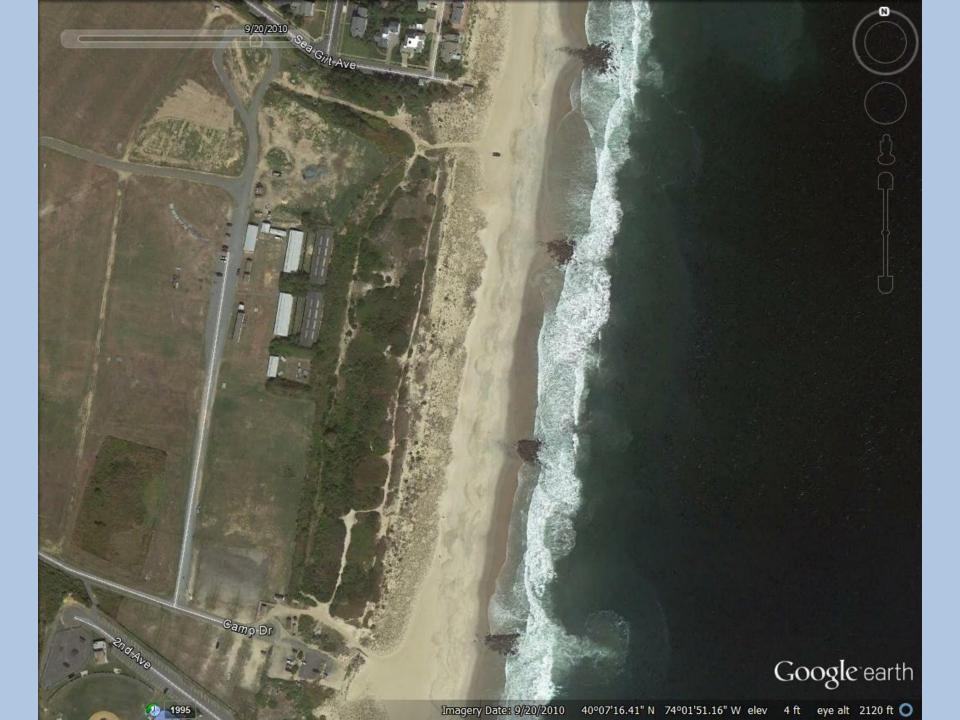

## Observations

- Dunes have widened and increased in height
- Symbolic fencing has enhanced vegetative growth
- Periodic dredging of the Hampton Harbor channel sediment has been deposited on both beaches
- Strong tidal storms shift sediment (accumulation and reduction)