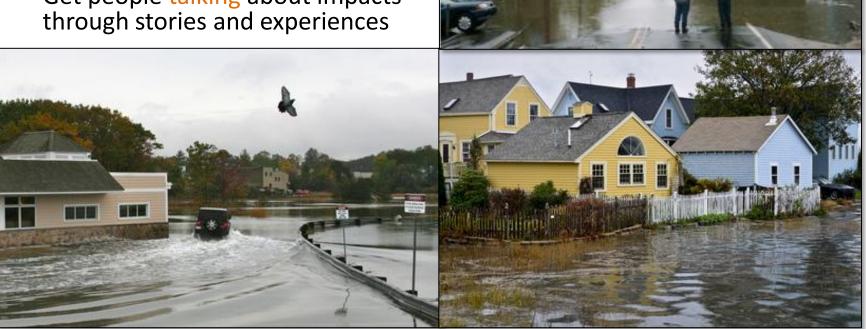

### 1. Experience with Extreme Weather

#### These impacts help to:

- Show consensus of existing vulnerabilities – We've got problems!
- **Inspire** action to reduce future impacts
- Get people talking about impacts through stories and experiences